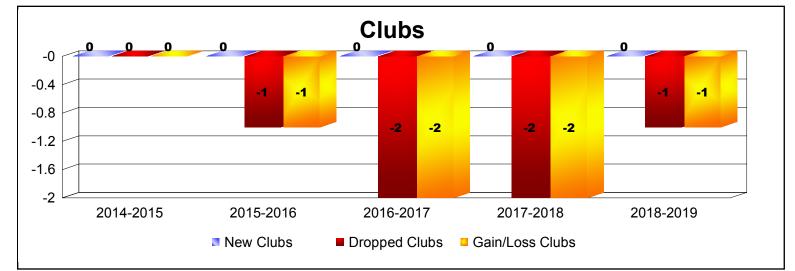

## District 107 G

| Year      | New<br>Clubs | Dropped<br>Clubs | Gain/<br>Loss<br>Clubs | New<br>Members | Charter<br>Members | Reinstate<br>Members | Transfer<br>Members | Total<br>Member<br>Added | Total<br>Members<br>Dropped | Gain/<br>Loss<br>Members |
|-----------|--------------|------------------|------------------------|----------------|--------------------|----------------------|---------------------|--------------------------|-----------------------------|--------------------------|
| 2014-2015 | 0            | 0                | 0                      | 78             | 0                  | 2                    | 5                   | 85                       | -126                        | -41                      |
| 2015-2016 | 0            | -1               | -1                     | 66             | 1                  | 3                    | 14                  | 84                       | -129                        | -45                      |
| 2016-2017 | 0            | -2               | -2                     | 70             | 4                  | 2                    | 33                  | 109                      | -180                        | -71                      |
| 2017-2018 | 0            | -2               | -2                     | 46             | 0                  | 1                    | 2                   | 49                       | -107                        | -58                      |
| 2018-2019 | 0            | -1               | -1                     | 48             | 0                  | 3                    | 1                   | 52                       | -149                        | -97                      |
| Average   | 0            | -1               | -1                     | 62             | 1                  | 2                    | 11                  | 76                       | -138                        | -62                      |