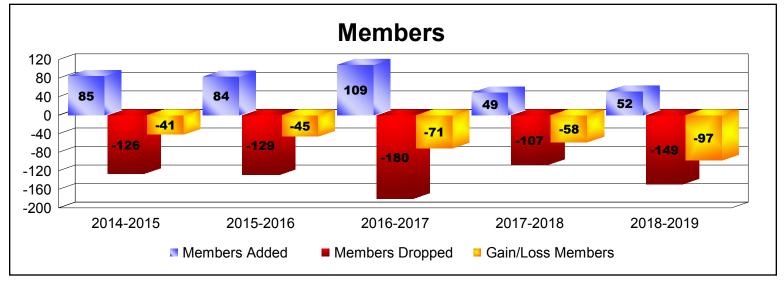

## District 107 G

| Year      | New<br>Clubs | Dropped<br>Clubs | Gain/<br>Loss<br>Clubs | New<br>Members | Charter<br>Members | Reinstate<br>Members | Transfer<br>Members | Total<br>Member<br>Added | Total<br>Members<br>Dropped | Gain/<br>Loss<br>Members |
|-----------|--------------|------------------|------------------------|----------------|--------------------|----------------------|---------------------|--------------------------|-----------------------------|--------------------------|
| 2014-2015 | 0            | 0                | 0                      | 78             | 0                  | 2                    | 5                   | 85                       | -126                        | -41                      |
| 2015-2016 | 0            | -1               | -1                     | 66             | 1                  | 3                    | 14                  | 84                       | -129                        | -45                      |
| 2016-2017 | 0            | -2               | -2                     | 70             | 4                  | 2                    | 33                  | 109                      | -180                        | -71                      |
| 2017-2018 | 0            | -2               | -2                     | 46             | 0                  | 1                    | 2                   | 49                       | -107                        | -58                      |
| 2018-2019 | 0            | -1               | -1                     | 48             | 0                  | 3                    | 1                   | 52                       | -149                        | -97                      |
| Average   | 0            | -1               | -1                     | 62             | 1                  | 2                    | 11                  | 76                       | -138                        | -62                      |